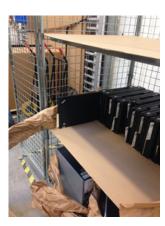

## **HOW TO PACK**

Laptops and desktops must be packed as shown.

NOTE: Make sure the heaviest equipment is packed at the bottom. All printers and desktops should be placed on the bottom shelf.

The recycled paper should be placed in the peripheral areas in order to protect the devices during transportation.