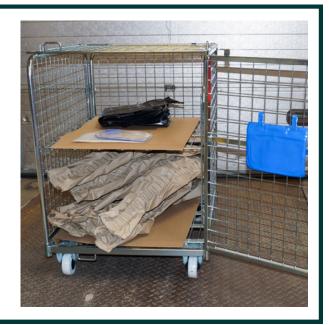

## **HOW TO PACK**

Laptops and desktops must be packed as shown.

NOTE: Make sure the heaviest equipment is packed at the bottom. All printers and desktops should be placed on the bottom shelf.

The recycled paper should be placed in the peripheral areas in order to protect the devices during transportation.