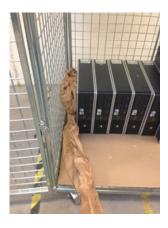

## **HOW TO PACK**

Laptops and desktops must be packed as shown.

NOTE: Make sure the heaviest equipment is packed at the bottom. All printers and desktops should be placed on the bottom shelf.

The recycled paper should be placed in the peripheral areas in order to protect the devices during transportation.